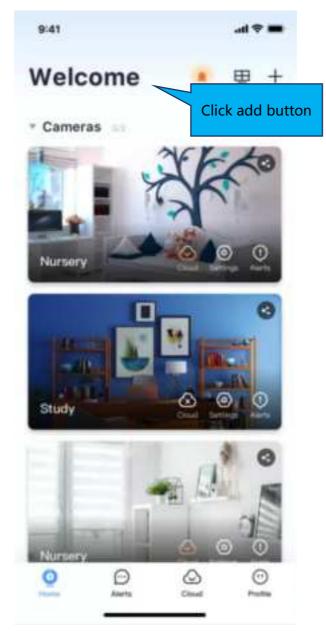

|                |
|--------------|---------------|-----------------|----------------|
|              | 7:10 💺 🖬 🖘 🔹  | Singapor        | Select Country |
|              | Welcome I     | -lome!          |                |
| Sign up here | 🖾 Enter email |                 |                |
|              | Password      | ٥               |                |
|              |               | Forgot password |                |
|              | Log           |                 |                |
|              |               |                 |                |
|              |               |                 |                |
|              |               |                 |                |
|              |               |                 |                |

#### How to add camera:



# How to connected with Wi-fi:

Please select WiFi connection,





If you don't hear the sequence, please press the "RESET" on the device. Continue for more than 5 seconds, until you heard the sequence, that means the reset is successful.



Note:

- 1. 5GHz wireless band is not supported;
- 2. Please turn on location of phone



K QR code faces camera directly

If you did not hear anything, tap here.

The QR code that appears on the mobile phone is scanned against the camera lens, and the device emits a prompt sound "connecting wifi" and then tick i heard waiting to connect, click next until you heard "WiFi is connected", and wait for the network configuration to be completed.

| 8:16 🗽 🖬 🙎  |                | o 🖘 al 🖿        |
|-------------|----------------|-----------------|
|