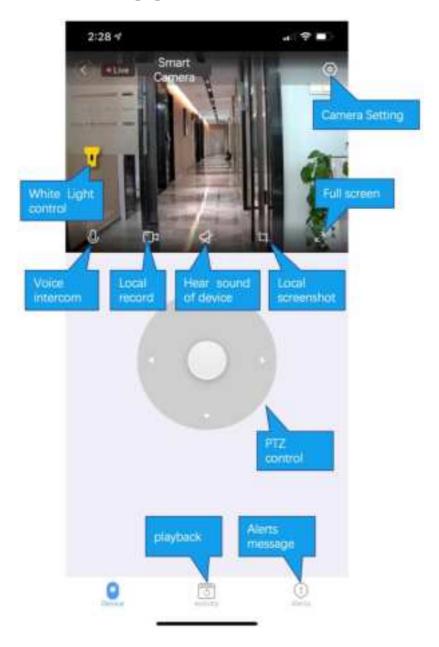

d "connecting wifi" and then tick i heard waiting to connect, click next until you heard "WiFi is connected", and wait for the network configuration to be completed.

| 8:16 🗽 🖬 🙎  |                | o 🖘 al 🖿        |
|-------------|----------------|-----------------|
|             | 0              |                 |
|             | Congratulati   | Pairing success |
|             | Camera nam     | ne              |
|             | Smart Came     | era             |
| Living room | Front door     | Bedroom         |
| Kitchen     | Garden         | Patio           |
| Office      | Hall           | Storage         |
|             |                |                 |
| Share       | cameras with y | our family      |
| 6           |                |                 |

## How to use app:







### **Cloud storage:**



### **Common problem:**

Q: The camera is offline

- 1. Check if the power supply is working properly
- 2. Power off and restart the device to reconnect to the network
- 3. The signal coverage is weak
- 4. Signal interference shielding in special places
- Q: How does the camera store video
  - 1. The camera supports the F32 format with a maximum capacity of 64G. After the card is recognized, it automatically records, and when the storage is full, it automatically overwrites the original recording and loops recording;
  - 2. Support opening cloud storage service to store video;

#### **Special statement:**

The product is subject to the actual product, the instruction manual is for reference only

Mobile phone app and device firmware version support update, u