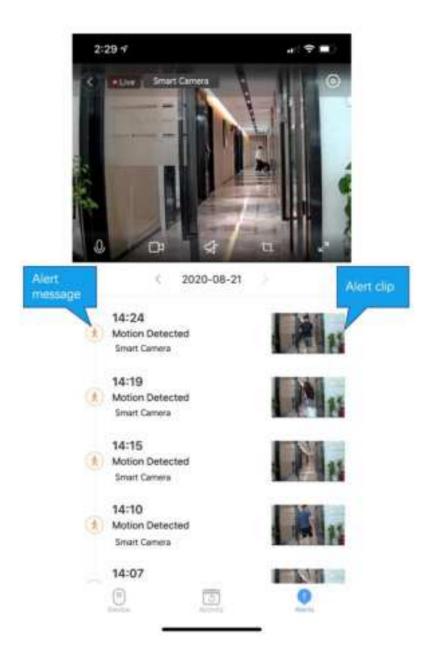

"connecting wifi" and then tick i heard waiting to connect, click next until you heard "WiFi is connected", and wait for the network configuration to be completed.

| 8:16 🗽 🖬 🙎  |                | o 🖘 al 🖿        |
|-------------|----------------|-----------------|
|             | 0              |                 |
|             | Congratulati   | Pairing success |
|             | Camera nam     | ne              |
|             | Smart Came     | era             |
| Living room | Front door     | Bedroom         |
| Kitchen     | Garden         | Patio           |
| Office      | Hall           | Storage         |
|             |                |                 |
| Share       | cameras with y | our family      |
| 6           |                |                 |

## How to use app:







### **Cloud storage:**



### **Common problem:**

Q: The camera is offline

- 1. Check if the power supply is working properly
- 2. Power off and restart the device to reconnect to the network
- 3. The signal coverage is weak
- 4. Signal interference shielding in special places
- Q: How does the camera store video
  - 1. The camera supports the F32 format with a maximum capacity of 64G. After the card is recognized, it automatically records, and when the storage is full, it automatically overwrites the original recording and loops recording;
  - 2. Support opening cloud storage service to store video;

#### **Special statement:**

The product is subject to the actual product, the instruction manual is for reference only

Mobile phone app and device firmware version support update, use