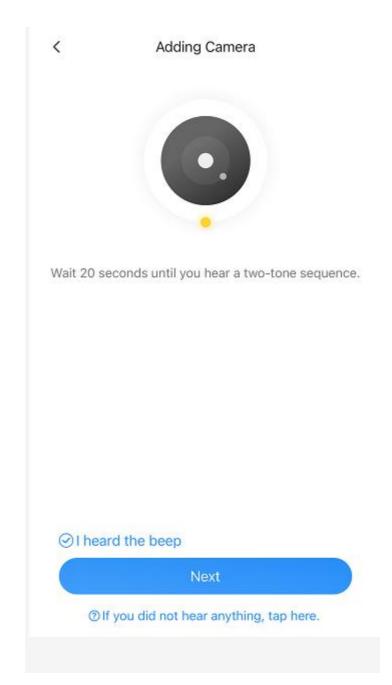

# How to connected with Wi-fi:

Please select WiFi connection,

If you don't hear the sequence, please press the "RESET" on the device. Continue for more than 5 seconds, until you heard the sequence, that means the reset is successful.

Note:

- 1. 5GHz wireless band is not supported;
- 2. Please turn on location of phone

K QR code faces camera directly

If you did not hear anything, tap here.

The QR code that appears on the mobile phone is scanned against the camera lens, and the device emits a prompt sound "connecting wifi" and then tick i heard waiting to connect, click next until you heard "WiFi is connected", and wait for the network configuration to be completed.