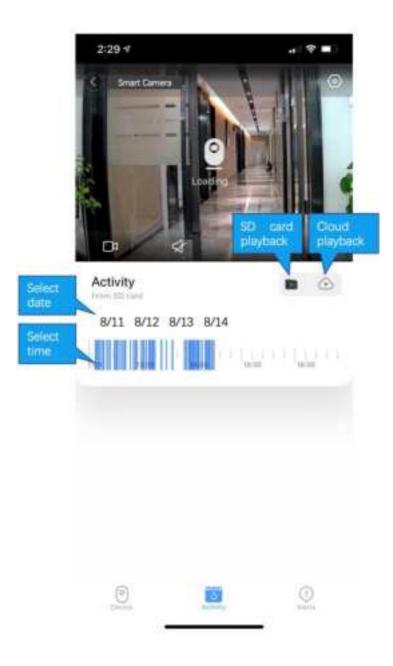

onnecting wifi" and then tick i heard waiting to connect, click next until you heard "WiFi is connected", and wait for the network configuration to be completed.

| 8:16 🗽 🖬 🙎  |                | o 🖘 al 🖿        |
|-------------|----------------|-----------------|
|             | 0              |                 |
|             | Congratulati   | Pairing success |
|             | Camera nam     | ne              |
|             | Smart Came     | era             |
| Living room | Front door     | Bedroom         |
| Kitchen     | Garden         | Patio           |
| Office      | Hall           | Storage         |
|             |                |                 |
| Share       | cameras with y | our family      |
| 6           |                |                 |

## How to use app:







### **Cloud storage:**



### **Common problem:**

Q: The camera is offline

- 1. Check if the power supply is working properly
- 2. Power off and restart the device to reconnect to the network
- 3. The signal coverage is weak
- 4. Signal interference shielding in special places
- Q: How does the camera store video
  - 1. The camera supports the F32 format with a maximum capacity of 64G. After the card is recognized, it automatically records, and when the storage is full, it automatically overwrites the original recording and loops recording;
  - 2. Support opening cloud storage service to store video;

#### **Special statement:**

The product is subject to the actual product, the instruction manual is for reference only

Mobile phone app and device firmware version support update, users