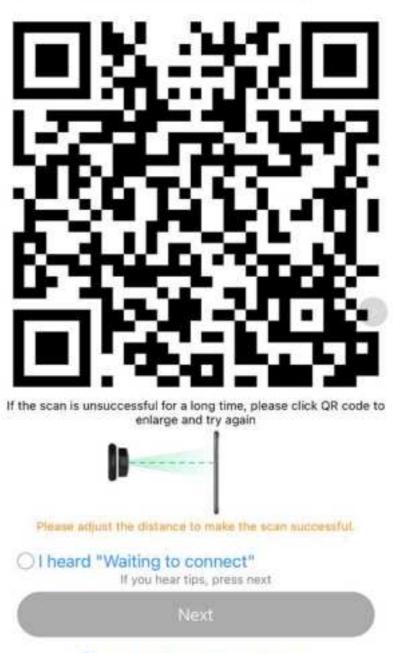

### **Download Yi IoT app:**

1.1 Scan QR code below

# How to connected with Wi-fi:

Please select WiFi connection,

If you don't hear the sequence, please press the "RESET" on the device. Continue for more than 5 seconds, until you heard the sequence, that means the reset is successful.

Note:

- 1. 5GHz wireless band is not supported;
- 2. Please turn on location of phone

K QR code faces camera directly

If you did not hear anything, tap here.

The QR code that appears on the mobile phone is scanned against the camera lens, and the device emits a prompt sound "connecting wifi" and then tick i heard waiting to connect, click next until you heard "WiFi is connected", and wait for the network configuration to be completed.