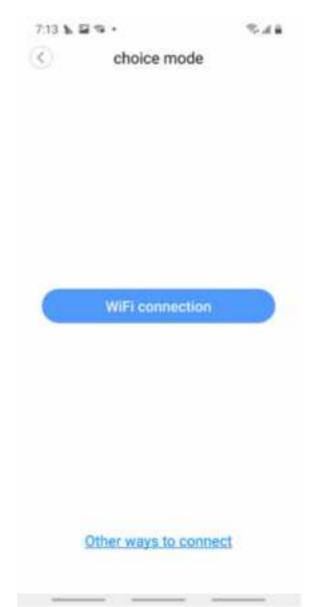

# How to connected with Wi-fi:

Please select WiFi connection,

If you don't hear the sequence, please press the "RESET" on the device. Continue for more than 5 seconds, until you heard the sequence, that means the reset is successful.