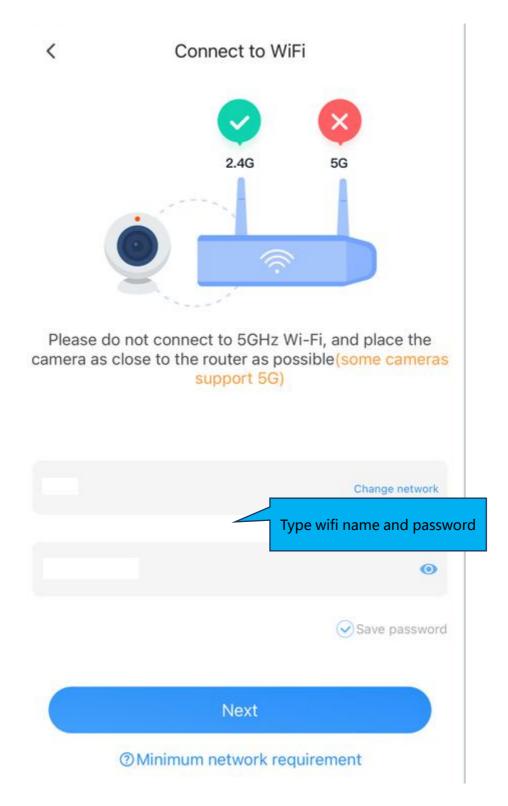

Note:

- 1. 5GHz wireless band is not supported;
- 2. Please turn on location of phone

K QR code faces camera directly

If you did not hear anything, tap here.

The QR code that appears on the mobile phone is scanned against the camera lens, and the device emits a prompt sound "connecting wifi" and then tick i heard waiting to connect, click next until you heard "WiFi is connected", and wait for the network configuration to be completed.